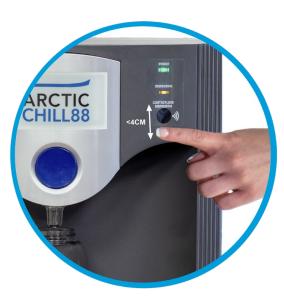

(Infra Red Sensor)

Place Your Hand In Front Of The Sensor <4cm

Delivers 30 - 40 Litres Per Hour Of Chilled Water Below 12°C

- Infra red sensor to enable contact-less dispensing Keep out of direct or reflected sunlight & face away from external doors and windows, to avoid activating the sensor Retains blue dispensing button as a manual option Fitted with a 10 Litre overflow kit Fits our standard cowling and wall bracket
- WRAS approved
- FloodGuard inlet solenoid protects the cooler against large
- scale flooding Impressive 23cm dispensing height

## Infra red sensor to enable contact-less dispensing

- Green power LED indicates power is on.
- Orange LED will light up during dispensing.
- To activate dispensing place your hand in front of the sensor <4cm.</li>
- Keep out of direct or reflected sunlight & face away from external doors and windows, to avoid activating the sensor