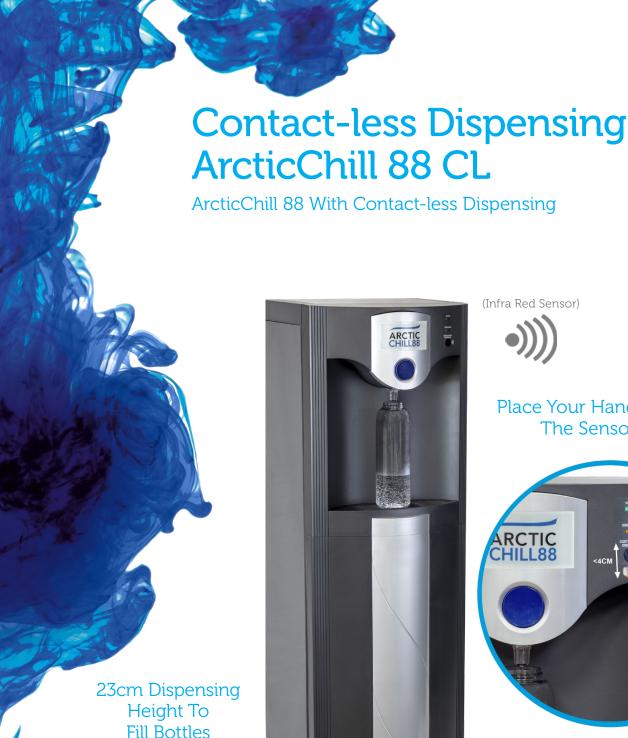

(Infra Red Sensor)

Place Your Hand In Front Of The Sensor <4cm

Delivers 30 - 40 Litres Per Hour Of Chilled Water Below 12°C

- Infra red sensor to enable contact-less dispensing Keep out of direct or reflected sunlight & face away from external doors and windows, to avoid activating the sensor Retains blue dispensing button as a manual option Fitted with a 10 Litre overflow kit Fits our standard cowling and wall bracket
- WRAS approved
- FloodGuard inlet solenoid protects the cooler against large
- scale flooding Impressive 23cm dispensing height

Direct chill cold water cooler

Please read the operating and installation instructions to ensure that the installation site is suitable for contact-less installation