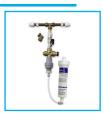

Fittied With Our 10 Litre Overflow System With Alarm To Signal When Full.

FloodGuard - Inlet Solenoid Only Opens To Allow Water Into The Cooler, When Water Is Dispensed. By Remaining Closed All Other Times It Protects The Cooler Against Leaks.