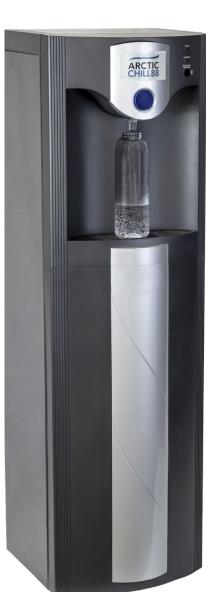

Direct chill cold water cooler

Please read the operating and installation instructions to ensure that the installation site is suitable for contact-less installation

| Description        | Dimensions<br>H x W x D mm | Weight (Kg) |
|--------------------|----------------------------|-------------|
| POU Floor Standing | 1135 x 340 x 340           | 25          |

Local Distributor