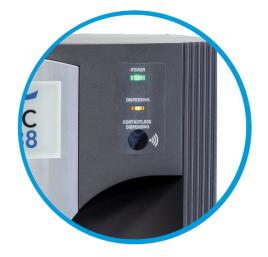

(Infra Red Sensor)

Place Your Hand In Front Of The Sensor <4cm

Delivers 30 - 40 Litres Per Hour Of Chilled Water Below 12°C

- Infra red sensor to enable contact-less dispensing Keep out of direct or reflected sunlight & face away from external doors and windows, to avoid activating the sensor Retains blue dispensing button as a manual option Fitted with a 10 Litre overflow kit Fits our standard cowling and wall bracket
- WRAS approved
- FloodGuard inlet solenoid protects the cooler against large
- scale flooding Impressive 23cm dispensing height

## Infra red sensor to enable contact-less dispensing

- Green power LED indicates power is on.
- Orange LED will light up during dispensing.
- To activate dispensing place your hand in front of the sensor <4cm.</li>
- Keep out of direct or reflected sunlight & face away from external doors and windows, to avoid activating the sensor