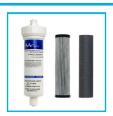

## Accessories For The ArcticChill 88 CL

Filter Housing With Carbon Block Candle & Nanofilter.

Installation Rail With Filter. Includes Compression Fitting, 1-Micron Green Filter, Water Block, Copper Pressure Reducing Valve & Non-Return Valve.